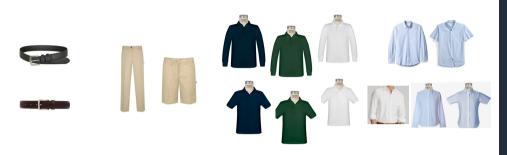

# **K-5 BOYS UNIFORM**

**EVERYDAY** 

Black Belt -Leather or leather-like -No embellishments or large buckles -Magnetic closure stretch belt available at DU -Not required for K-1st grade boys Store of Choice or DU

Navy or Khaki Shorts/Pants -No jeans/denim, corduroy, joggers, cargo pants, skinny/tight fit, droopy waists, jeggings -Navy from **DU** only -Khaki from Store of Choice

#### Navy, Green, or White Polo -Short or long sleeve -Shirt must be tucked in -ADA logo required for navy or green polo and purchased from LWS only -White polo may be purchased from Store of Choice (no logos) or from LWS with ADA logo

# **BOYS UNIFORM**

**EVERYDAY** 

Navy or Khaki Shorts/Pants -No jeans/denim, corduroy, joggers, cargo pants, skinny/tight fit, droopy waists, jeggings Store of Choice

Navy, Green, White Polo -Short or long sleeve -Polos may be purchased from Store of Choice (no logos) or from LWS with ADA logo