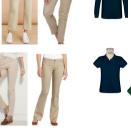

#### **EVERYDAY**

above the knee DU only

Polo Dress -Dresses must be no shorter than 3" above the knee DU only

Navy or Khaki Shorts/Skirt/Skort/Pants -Shorts must be worn under skirts -Shorts, skirts, and skorts must be no shorter than 3" above the knee -No jeans/denim, corduroy, joggers, cargo pants, skinny/tight fit, droopy waists, jeggings -Navy from **DU** only -Khaki from Store of Choice

Navy, Green, or White Polo -Short or long sleeve -ADA logo required for navy or green polo and purchased from LWS only -White polo may be purchased from Store of Choice (no logos) or from LWS with ADA logo