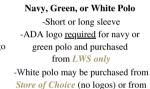

Store of Choice

Navy, Green, or White Polo -Short or long sleeve -Polos may be purchased from Store of Choice (no logos)

**Classroom Outerwear** -Navy sweater, jacket, or pullover may be worn in the classroom Store of Choice or LWS