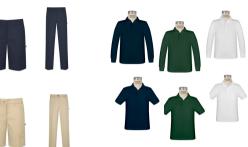

# **BOYS UNIFORM**

**EVERYDAY** 

Navy or Khaki Shorts/Pants -No jeans/denim, corduroy, joggers, cargo pants, skinny/tight fit, droopy waists, jeggings Store of Choice

Navy, Green, White Polo -Short or long sleeve -Polos may be purchased from Store of Choice (no logos) or from LWS with ADA logo

**Classroom Outerwear** 

-Navy sweater, jacket, or pullover may be worn in the classroom Store of Choice or LWS

**Outdoor Outerwear** -Any jacket or coat to/from school and at recess Store of Choice

#### SOCKS

Socks -Plain white or black socks -Trouser, crew, ankle, no-show Store of Choice

#### **SHOES**

-Athletic or casual shoes should be comfortable for students to have an active day at school -No light up shoes, wheelies, or open toe

Navy or Khaki Shorts/Pants -No jeans/denim, corduroy, joggers, cargo pants, skinny/tight fit, droopy waists, jeggings -Navy from **DU** only -Khaki from Store of Choice

#### Navy, Green, or White Polo -Short or long sleeve -Shirt must be tucked in -ADA logo required for navy or green polo and purchased from LWS only -White polo may be purchased from Store of Choice (no logos) or from LWS with ADA logo