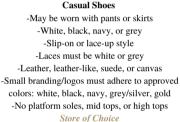

#### Casual Shoes

-May be worn with pants or shorts -White, grey, navy, beige, brown, tan, taupe, or black -Slip-on or lace-up style -Soles and laces must adhere to approved colors -Leather, leather-like, suede, or canvas -Small branding/logos must adhere to approved colors: white, black, brown, navy, grey/silver, gold -No mid tops or high tops Store of Choice