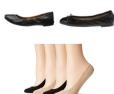

#### EVERYDAY SHOES

**Ballet Flats** -May be worn with pants or skirts -Approved colors: beige, brown, tan, taupe, or black -Leather or leather-like -No embellishments Store of Choice

Loafers -May be worn with pants only -Approved colors: beige, brown, tan, taupe, black -Leather or leather-like -No moccasins -No embellishments Store of Choice