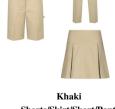

#### **EVERYDAY**

above the knee DU only

Polo Dress -Dresses must be no shorter than 3" above the knee DU only

Navy or Khaki Shorts/Skirt/Skort/Pants -Shorts must be worn under skirts -Shorts, skirts, and skorts must be no shorter than 3" above the knee -No jeans/denim, corduroy, joggers, cargo pants, skinny/tight fit, droopy waists, jeggings -Navy from **DU** only -Khaki from Store of Choice

Navy or Khaki Shorts/Pants -No jeans/denim, corduroy, joggers, cargo pants, skinny/tight fit, droopy waists, jeggings -Navy from **DU** only -Khaki from Store of Choice

#### Navy or Khaki Shorts/Skirt/Skort/Pants -Shorts must be worn under skirts -Shorts, skirts, and skorts must be no shorter than 3" above the knee -No jeans/denim, corduroy, joggers, cargo pants, skinny/tight fit, droopy waists, jeggings -Navy from DU only

-Khaki from Store of Choice