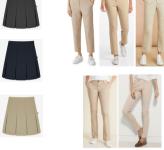

Grey, Navy, or Khaki Skirt -Must be no shorter than 3" above the knee -Grey from **DU** only -Navy or Khaki from Store of Choice

Khaki Pants -Ankle length or longer -Regular or feminine fit -No jeans/denim, corduroy, cargo pants, joggers, skinny/tight fit, droopy waists, baggy fit, jeggings/leggings, cuffs Store of Choice

#### FORMAL WEAR

**Grey Skirt** DU only

Girls Navy Light Blue Oxford Crop Blazer -Short or long sleeve DU only DU only

**Black Ballet Flats** -Leather or leather-like -No embellishments Store of Choice

> No Show Socks -Black or nude Store of Choice