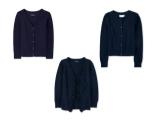

# K-10 GIRLS

Classroom Outerwear -Navy Cardigan Sweater -No visible branding/logo Store of Choice Classroom Outerwear -Navy 1/4 Zip Pullover Sweatshirt DU only Classroom Logo Wear Outerwear -Fleece, vertical texture full-zip, or core softshell jacket *LWS only* 