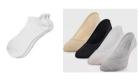

Boots

**EVERYDAY SOCKS** 

Socks -No-show socks: white, grey, black, or nude -White ankle socks: small branding/logos must adhere to approved colors: white, black, navy or grey Store of Choice

Shoes & Socks

#### EVERYDAY SOCKS

11/11/ 3 225

Socks -No-show socks: white, grey, or black -Trouser, crew, or ankle socks: white or black -Small branding/logos must adhere to approved colors: white, black, navy, or grey Store of Choice