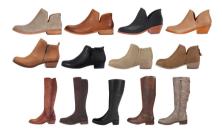

#### EVERYDAY SHOES

**Ballet Flats** -May be worn with pants or skirts -Approved colors: beige, brown, tan, taupe, or black -Leather or leather-like -No embellishments Store of Choice

Loafers -May be worn with pants only -Approved colors: beige, brown, tan, taupe, black -Leather or leather-like -No moccasins -No embellishments Store of Choice

#### **EVERYDAY BOOTS**

-May be worn with skirts only -Must be ankle or knee-high only -Approved colors: beige, brown, tan, taupe, black -Leather, leather-like, or suede -No mid-calf, lace-up, combat, cowgirl, wedges -No embellishments -No UGGS or UGG-like -Heels must be no more than 1 and 1/2" tall Store of Choice