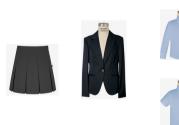

Grey, Navy, or Khaki Skirt -Must be no shorter than 3" above the knee -Grey from **DU** only -Navy or Khaki from Store of Choice

Khaki Pants -Ankle length or longer -Regular or feminine fit -No jeans/denim, corduroy, cargo pants, joggers, skinny/tight fit, droopy waists, baggy fit, jeggings/leggings, cuffs Store of Choice

#### FORMAL WEAR

**Grey Skirt** DU only

Girls Navy Light Blue Oxford Crop Blazer -Short or long sleeve DU only DU only

**Black Ballet Flats** -Leather or leather-like -No embellishments Store of Choice

> No Show Socks -Black or nude Store of Choice

#### FORMAL WEAR

**Grey Pants** DU only

**Black Belt** -Leather or leather-like -No embellishments or large buckles Store of Choice

Light Blue Oxford

-Short or long sleeve

-Must be tucked in

DU only

**Boys Navy** 

**Gabardine Blazer** 

DU only

Black Dress Shoes -Must have laces (no slip-ons) -Leather or leather-like Store of Choice

> Socks -Black Trouser Socks Store of Choice

Academy (\$25)