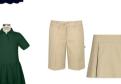

#### **EVERYDAY**

Light Blue or White Oxford

or Dress Shirt

-Short, 3/4, or long sleeve

-Cotton or cotton blend (no

denim or linen)

-No logos

Store of Choice

Grey, Navy, or Khaki Skirt -Must be no shorter than 3" above the knee -Grey from **DU** only -Navy or Khaki from Store of Choice

Khaki Pants -Ankle length or longer -Regular or feminine fit -No jeans/denim, corduroy, cargo pants, joggers, skinny/tight fit, droopy waists, baggy fit, jeggings/leggings, cuffs Store of Choice

# Rhetoric

**BOYS UNIFORM** 

**EVERYDAY** 

Black or Brown Belt -Leather or leather-like -No embellishments or large buckles Store of Choice

Khaki Pants or Shorts -Dress fit; plain or pleated -No jeans/denim, corduroy, joggers, cargo pants, skinny/tight fit, droopy waists, jeggings Store of Choice