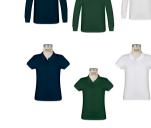

Store of Choice

Navy, Green, or White Polo -Short or long sleeve -Polos may be purchased from Store of Choice (no logos)

**Classroom Outerwear** -Navy sweater, jacket, or pullover may be worn in the classroom Store of Choice or LWS

# **BOYS UNIFORM**

**EVERYDAY** 

Navy or Khaki Shorts/Pants -No jeans/denim, corduroy, joggers, cargo pants, skinny/tight fit, droopy waists, jeggings Store of Choice

Navy, Green, White Polo -Short or long sleeve -Polos may be purchased from Store of Choice (no logos) or from LWS with ADA logo

Navy, Green, or White Polo -Short or long sleeve -ADA logo required for navy or green polo and purchased from LWS only -White polo may be purchased from Store of Choice (no logos) or from LWS with ADA logo

#### Navy, Green, or White Polo -Short or long sleeve -Shirt must be tucked in -ADA logo required for navy or green polo and purchased from LWS only -White polo may be purchased from Store of Choice (no logos) or from LWS with ADA logo