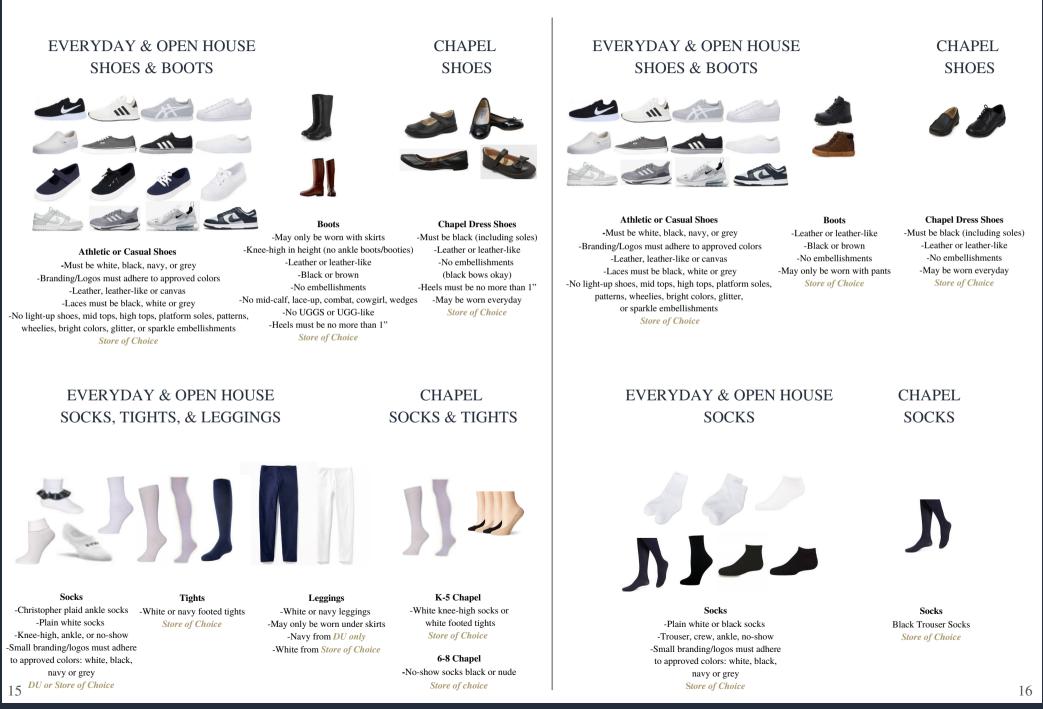

#### **SHOES**

-Athletic or casual shoes should be comfortable for students to have an active day at school -No light up shoes, wheelies, or open toe

### GIRLS UNIFORM

Black Gym Shorts or Black Sweatpants DU Only

Students wearing approved everyday uniform shorts (Logic only) or pants may choose to remain in those for house competitions.

Athletic or Casual Shoes -Must be white, black, navy, or grey -Branding/Logos must adhere to approved colors -Leather, leather-like or canvas -Laces must be black, white or grey -No light-up shoes, mid tops, high tops, patterns, wheelies, bright colors, glitter, or sparkle embellishments Store of Choice

### **BOYS UNIFORM**

Black Gym Shorts or Black Sweatpants DU Only

Students wearing approved everyday uniform shorts or pants may choose to remain in those for house competitions.

Athletic or Casual Shoes -Must be white, black, navy, or grey -Branding/Logos must adhere to approved colors -Leather, leather-like or canvas -Laces must be black, white or grey -No light-up shoes, mid tops, high tops, patterns, wheelies, bright colors, glitter, or sparkle embellishments Store of Choice