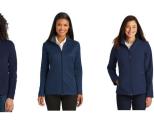

# K-10 GIRLS

Classroom Outerwear -Navy Cardigan Sweater -No visible branding/logo Store of Choice Classroom Outerwear -Navy 1/4 Zip Pullover Sweatshirt DU only Classroom Logo Wear Outerwear -Fleece, vertical texture full-zip, or core softshell jacket *LWS only* 