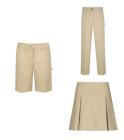

> navy or grey DU or Store of Choice

Navy or Green Polo Dress -Dresses must be no shorter than 3" above the knee DU only waists, jeggings

Navy or Khaki Shorts/Skirt/Skort/Pants -Shorts must be worn under skirts -Shorts, skirts, and skorts must be no shorter than 3" above the knee or from LWS with ADA logo -No jeans/denim, corduroy, joggers, cargo pants, skinny/tight fit, droopy

#### **EVERYDAY**

above the knee DU only

Polo Dress -Dresses must be no shorter than 3" above the knee DU only

Navy or Khaki Shorts/Skirt/Skort/Pants -Shorts must be worn under skirts -Shorts, skirts, and skorts must be no shorter than 3" above the knee -No jeans/denim, corduroy, joggers, cargo pants, skinny/tight fit, droopy waists, jeggings -Navy from **DU** only -Khaki from Store of Choice

#### Navy or Khaki Shorts/Skirt/Skort/Pants -Shorts must be worn under skirts -Shorts, skirts, and skorts must be no shorter than 3" above the knee -No jeans/denim, corduroy, joggers, cargo pants, skinny/tight fit, droopy waists, jeggings -Navy from DU only