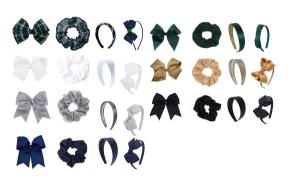

#### HAIR, ACCESSORIES, AND MISCELLANEOUS ITEMS

Hairstyles & Accessories -Students should wear their hair in professional styles -Hair must be a natural hair color -Headbands, ribbons, barrettes, bows, scrunchies, clips, or hair ties should reflect a spirit of modesty -Hair accessories worn must be approved colors: Christopher plaid (*DU Only*), black, white, grey, navy, hunter green, or tan (or silver and gold metals) *Store of Choice* 