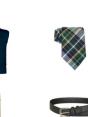

#### CHAPEL

**Christopher Plaid Tie** Sweater Vest -Clip-on or adjustable DU only

Khaki Pants Black Belt Store of Choice

Navy Blue

DU only

-Leather or leather-like -No embellishments or large buckles -Not required for K-1st grade boys Store of Choice or DU

#### Khaki Shorts or Pants Store of Choice

Black Belt -Leather or leather-like -No embellishments or large buckles -Magnetic closure stretch belt is available at DU Store of Choice or DU 10

**Christopher Plaid Tie** -Clip-on or adjustable **Black Belt** 