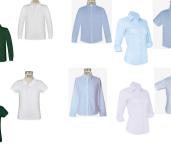

#### **EVERYDAY**

Light Blue or White Oxford

or Dress Shirt

-Short, 3/4, or long sleeve

-Cotton or cotton blend (no

denim or linen)

-No logos

Store of Choice

Grey, Navy, or Khaki Skirt -Must be no shorter than 3" above the knee -Grey from **DU** only -Navy or Khaki from Store of Choice

Khaki Pants -Ankle length or longer -Regular or feminine fit -No jeans/denim, corduroy, cargo pants, joggers, skinny/tight fit, droopy waists, baggy fit, jeggings/leggings, cuffs Store of Choice

LWS with ADA logo