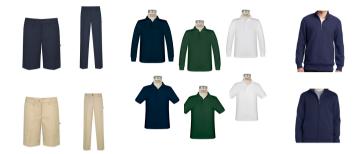

Store of Choice

Navy, Green, or White Polo -Short or long sleeve -Polos may be purchased from Store of Choice (no logos)

**Classroom Outerwear** -Navy sweater, jacket, or pullover may be worn in the classroom Store of Choice or LWS

# **BOYS UNIFORM**

**EVERYDAY** 

Navy or Khaki Shorts/Pants -No jeans/denim, corduroy, joggers, cargo pants, skinny/tight fit, droopy waists, jeggings Store of Choice

Navy, Green, White Polo -Short or long sleeve -Polos may be purchased from Store of Choice (no logos) or from LWS with ADA logo

**Classroom Outerwear** 

-Navy sweater, jacket, or pullover may be worn in the classroom Store of Choice or LWS

**Outdoor Outerwear** -Any jacket or coat to/from school and at recess Store of Choice

Navy, Green, or White Polo -Short or long sleeve -ADA logo required for navy or green polo and purchased from LWS only -White polo may be purchased from Store of Choice (no logos) or from LWS with ADA logo

#### Navy, Green, or White Polo -Short or long sleeve -Shirt must be tucked in -ADA logo required for navy or green polo and purchased from LWS only -White polo may be purchased from Store of Choice (no logos) or from LWS with ADA logo

# Navy, Green, or White Polo

-Short or long sleeve -ADA logo required for navy or green polo and purchased from LWS only -White polo may be purchased from Store of Choice (no logos) or from LWS with ADA logo

Navy, Green, or White Polo -Short or long sleeve -Shirt must be tucked in -ADA logo required for navy or green polo and purchased from LWS only -White polo may be purchased from Store of Choice (no logos) or from LWS with ADA logo