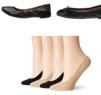

**Grey Skirt** DU only

Girls Navy Light Blue Oxford Crop Blazer -Short or long sleeve DU only

DU only

FORMAL WEAR

**Black Ballet Flats** -Leather or leather-like -No embellishments Store of Choice

> No Show Socks -Black or nude Store of Choice

**Ballet Flats** -May be worn with pants or skirts -Approved colors: beige, brown, tan, taupe, or black -Leather or leather-like -No embellishments Store of Choice