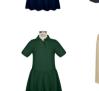

CHAPEL

Navy Blue

DU only

Christopher Plaid Skirt/Skort Sweater Vest - Visit DU for all available styles -No shorter than 3" above the knee DU only

White Oxford -Short or long sleeve -Oxford can be worn everyday -No logos Store of Choice or DU

# CHAPEL

Navy Blue

Sweater Vest

DU only

**Christopher Plaid** Skirt/Skort - Visit DU for all available styles -No shorter than 3" above the knee DU only

White Oxford -Short or long sleeve -Oxford can be worn everyday -No logos Store of Choice or DU