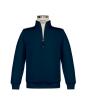

# K-10 GIRLS

Classroom Outerwear -Navy Cardigan Sweater -No visible branding/logo Store of Choice Classroom Outerwear -Navy 1/4 Zip Pullover Sweatshirt DU only Classroom Logo Wear Outerwear -Fleece, vertical texture full-zip, or core softshell jacket LWS only

### EVERYDAY OUTERWEAR

Classroom Outerwear -Navy 1/4 Zip Pullover Sweatshirt DU only Classroom Logo Wear Outerwear -Fleece or core softshell jacket LWS only

Outdoor Outerwear -Students may wear any jacket or coat to/from school and recess Store of Choice