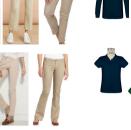

### **EVERYDAY**

DU only

Polo Dress

DU only

Navy or Khaki Shorts/Skirt/Skort/Pants -Shorts must be worn under skirts -Dresses must be no -Shorts, skirts, and skorts must be no shorter than 3" above the knee above the knee -No jeans/denim, corduroy, joggers, cargo pants, skinny/tight fit, droopy waists, jeggings -Navy from **DU** only -Khaki from Store of Choice

Navy, Green, or White Polo -Short or long sleeve -ADA logo required for navy or green polo and purchased from LWS only -White polo may be purchased from Store of Choice (no logos) or from LWS with ADA logo