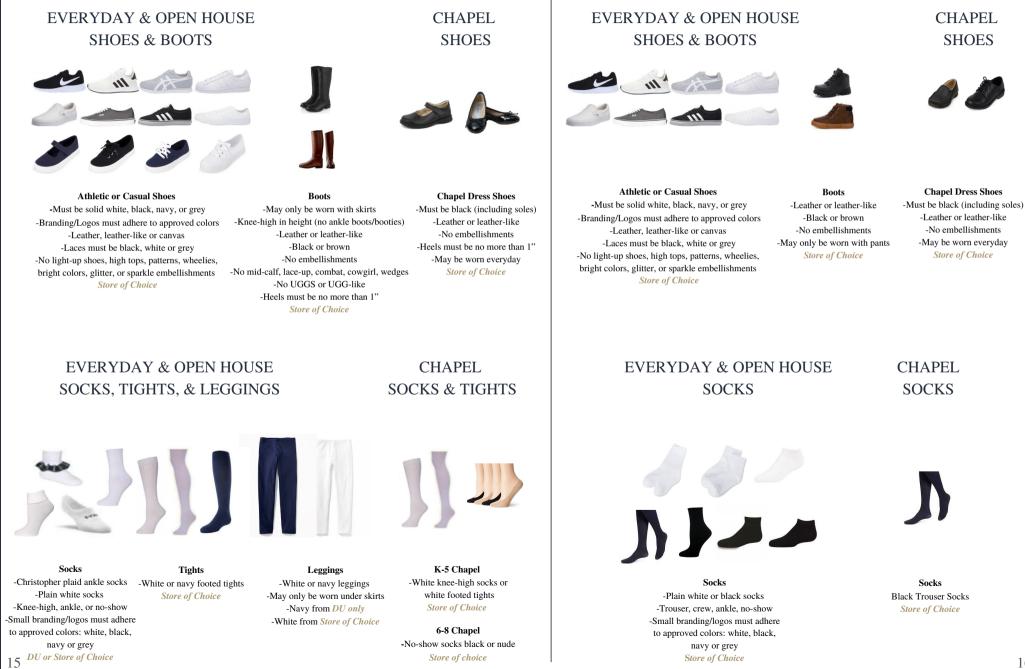

# GIRLS UNIFORM

Black Gym Shorts or Black Sweatpants DU Only

Athletic or Casual Shoes -Must be solid white, black, navy, or grey -Branding/Logos must adhere to approved colors -Leather, leather-like or canvas -Laces must be black, white or grey -No light-up shoes, high tops, patterns, wheelies, bright colors, glitter, or sparkle embellishments *Store of Choice* 

# **BOYS UNIFORM**

Athletic or Casual Shoes -Must be solid white, black, navy, or grey -Branding/Logos must adhere to approved colors -Leather, leather-like or canvas -Laces must be black, white or grey -No light-up shoes, high tops, patterns, wheelies, bright colors, glitter, or sparkle embellishments Store of Choice