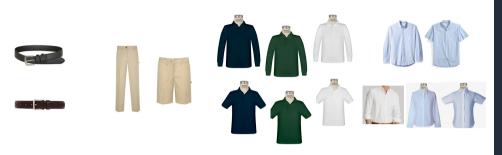

# **K-5 BOYS UNIFORM**

**EVERYDAY** 

Black Belt -Leather or leather-like -No embellishments or large buckles -Magnetic closure stretch belt available at DU -Not required for K-1st grade boys Store of Choice or DU

Navy or Khaki Shorts/Pants -No jeans/denim, corduroy, joggers, cargo pants, skinny/tight fit, droopy waists, jeggings -Navy from DU only -Khaki from Store of Choice

#### Navy, Green, or White Polo -Short or long sleeve -Shirt must be tucked in -ADA logo required for navy or green polo and purchased from LWS only -White polo may be purchased from Store of Choice (no logos) or from LWS with ADA logo