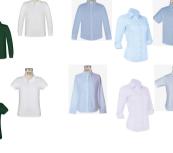

#### Light Blue or White Oxford or Dress Shirt -Short, 3/4, or long sleeve

-Cotton or cotton blend (no denim or linen) -No logos Store of Choice

#### Light Blue or White Oxford or Dress Shirt -Short or long sleeve (long sleeve may be worn rolled to 3/4 length) -Shirts must be tucked in -Cotton or cotton blend

(no denim or linen) -No logos Store of Choice