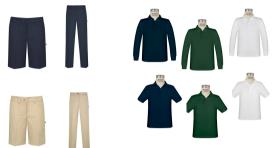

### **EVERYDAY**

DU only

Polo Dress

DU only

Navy or Khaki Shorts/Skirt/Skort/Pants -Shorts must be worn under skirts -Dresses must be no -Shorts, skirts, and skorts must be no shorter than 3" above the knee above the knee -No jeans/denim, corduroy, joggers, cargo pants, skinny/tight fit, droopy waists, jeggings -Navy from **DU** only -Khaki from Store of Choice

Navy, Green, or White Polo -Short or long sleeve -ADA logo required for navy or green polo and purchased from LWS only -White polo may be purchased from Store of Choice (no logos) or from LWS with ADA logo

Navy or Khaki Shorts/Pants -No jeans/denim, corduroy, joggers, cargo pants, skinny/tight fit, droopy waists, jeggings -Navy from DU only -Khaki from Store of Choice

#### Navy, Green, or White Polo -Short or long sleeve -Shirt must be tucked in -ADA logo required for navy or green polo and purchased from LWS only -White polo may be purchased from Store of Choice (no logos) or from LWS with ADA logo