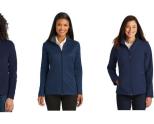

# K-10 GIRLS

Classroom Outerwear -Navy Cardigan Sweater -No visible branding/logo Store of Choice Classroom Outerwear -Navy 1/4 Zip Pullover Sweatshirt DU only Classroom Logo Wear Outerwear -Fleece, vertical texture full-zip, or core softshell jacket LWS only