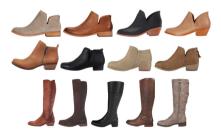

### **EVERYDAY BOOTS**

-May be worn with skirts only -Must be ankle or knee-high only -Approved colors: beige, brown, tan, taupe, black -Leather, leather-like, or suede -No mid-calf, lace-up, combat, cowgirl, wedges -No embellishments -No UGGS or UGG-like -Heels must be no more than 1 and 1/2" tall Store of Choice

Boots