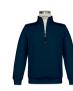

# K-10 GIRLS

Classroom Outerwear -Navy Cardigan Sweater -No visible branding/logo Store of Choice Classroom Outerwear -Navy 1/4 Zip Pullover Sweatshirt DU only Classroom Logo Wear Outerwear -Fleece, vertical texture full-zip, or core softshell jacket LWS only