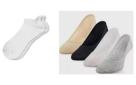

### EVERYDAY SOCKS

Socks -No-show socks: white, grey, black, or nude -White ankle socks: small branding/logos must adhere to approved colors: white, black, navy or grey Store of Choice

Shoes & Socks

### EVERYDAY SOCKS

11/11/ 3 225

Socks -No-show socks: white, grey, or black -Trouser, crew, or ankle socks: white or black -Small branding/logos must adhere to approved colors: white, black, navy, or grey Store of Choice