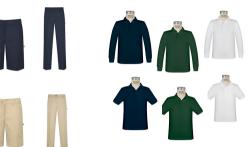

# **BOYS UNIFORM**

**EVERYDAY** 

Navy or Khaki Shorts/Pants -No jeans/denim, corduroy, joggers, cargo pants, skinny/tight fit, droopy waists, jeggings Store of Choice

Navy, Green, White Polo -Short or long sleeve -Polos may be purchased from Store of Choice (no logos) or from LWS with ADA logo

Navy or Khaki Shorts/Pants -No jeans/denim, corduroy, joggers, cargo pants, skinny/tight fit, droopy waists, jeggings -Navy from DU only -Khaki from Store of Choice

#### Navy, Green, or White Polo -Short or long sleeve -Shirt must be tucked in -ADA logo required for navy or green polo and purchased from LWS only -White polo may be purchased from Store of Choice (no logos) or from LWS with ADA logo

# Logic 6-8 BOYS UNIFORM

**EVERYDAY** 

Black Belt -Leather or leather-like -No embellishments or large buckles -Magnetic closure stretch belt available at DU Store of Choice or DU

Navy or Khaki Shorts/Pants -No jeans/denim, corduroy, joggers, cargo pants, skinny/tight fit, droopy waists, jeggings -Navy from DU only -Khaki from Store of Choice

Navy, Green, or White Polo -Short or long sleeve -Shirt must be tucked in -ADA logo required for navy or green polo and purchased from LWS only -White polo may be purchased from Store of Choice (no logos) or from LWS with ADA logo