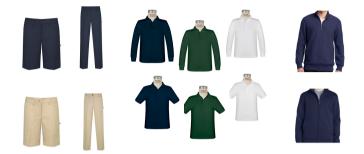

# **BOYS UNIFORM**

**EVERYDAY** 

Navy or Khaki Shorts/Pants -No jeans/denim, corduroy, joggers, cargo pants, skinny/tight fit, droopy waists, jeggings Store of Choice

Navy, Green, White Polo -Short or long sleeve -Polos may be purchased from Store of Choice (no logos) or from LWS with ADA logo

**Classroom Outerwear** 

-Navy sweater, jacket, or pullover may be worn in the classroom Store of Choice or LWS

**Outdoor Outerwear** -Any jacket or coat to/from school and at recess Store of Choice

Navy or Khaki Shorts/Pants -No jeans/denim, corduroy, joggers, cargo pants, skinny/tight fit, droopy waists, jeggings -Navy from DU only -Khaki from Store of Choice

#### Navy, Green, or White Polo -Short or long sleeve -Shirt must be tucked in -ADA logo required for navy or green polo and purchased from LWS only -White polo may be purchased from Store of Choice (no logos) or from LWS with ADA logo

# Logic 6-8 BOYS UNIFORM

**EVERYDAY** 

Black Belt -Leather or leather-like -No embellishments or large buckles -Magnetic closure stretch belt available at DU Store of Choice or DU

Navy or Khaki Shorts/Pants -No jeans/denim, corduroy, joggers, cargo pants, skinny/tight fit, droopy waists, jeggings -Navy from DU only -Khaki from Store of Choice

Navy, Green, or White Polo -Short or long sleeve -Shirt must be tucked in -ADA logo required for navy or green polo and purchased from LWS only -White polo may be purchased from Store of Choice (no logos) or from LWS with ADA logo

# K-10 GIRLS

Classroom Outerwear -Navy Cardigan Sweater -No visible branding/logo Store of Choice Classroom Outerwear -Navy 1/4 Zip Pullover Sweatshirt DU only Classroom Logo Wear Outerwear -Fleece, vertical texture full-zip, or core softshell jacket LWS only

### EVERYDAY OUTERWEAR

Classroom Outerwear -Navy 1/4 Zip Pullover Sweatshirt DU only Classroom Logo Wear Outerwear -Fleece or core softshell jacket LWS only

Outdoor Outerwear -Students may wear any jacket or coat to/from school and recess Store of Choice