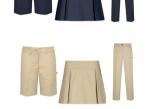

# Navy, Green, or White Polo

-Short or long sleeve -ADA logo required for navy or green polo and purchased from LWS only -White polo may be purchased from Store of Choice (no logos) or from LWS with ADA logo

Navy Polo

**OPEN HOUSE** 