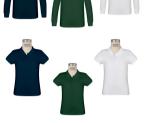

Navy, Green, or White Polo -Short or long sleeve -ADA logo required for navy or green polo and purchased from LWS only -White polo may be purchased from Store of Choice (no logos) or from

LWS with ADA logo

#### Navy, Green, or White Polo -Short or long sleeve -Shirt must be tucked in -ADA logo required for navy or green polo and purchased from LWS only -White polo may be purchased from Store of Choice (no logos) or from LWS with ADA logo

# Navy, Green, or White Polo

-Short or long sleeve -ADA logo required for navy or green polo and purchased from LWS only -White polo may be purchased from Store of Choice (no logos) or from LWS with ADA logo

Navy, Green, or White Polo -Short or long sleeve -Shirt must be tucked in -ADA logo required for navy or green polo and purchased from LWS only -White polo may be purchased from Store of Choice (no logos) or from LWS with ADA logo