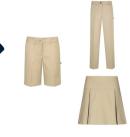

### **EVERYDAY**

DU only

Polo Dress

DU only

Navy or Khaki Shorts/Skirt/Skort/Pants -Shorts must be worn under skirts -Dresses must be no -Shorts, skirts, and skorts must be no shorter than 3" above the knee above the knee -No jeans/denim, corduroy, joggers, cargo pants, skinny/tight fit, droopy waists, jeggings -Navy from **DU** only -Khaki from Store of Choice

Navy or Khaki Shorts/Pants -No jeans/denim, corduroy, joggers, cargo pants, skinny/tight fit, droopy waists, jeggings -Navy from DU only -Khaki from Store of Choice

#### Shorts/Skirt/Skort/Pants -Shorts must be worn under skirts -Shorts, skirts, and skorts must be no shorter than 3" above the knee -No jeans/denim, corduroy, joggers, cargo pants, skinny/tight fit, droopy waists, jeggings -Navy from DU only

### **EVERYDAY**

Grey, Navy, or Khaki Skirt -Must be no shorter than 3" above the knee -Grey from **DU** only -Navy or Khaki from Store of Choice

Khaki Pants -Ankle length or longer -Regular or feminine fit -No jeans/denim, corduroy, cargo pants, joggers, skinny/tight fit, droopy waists, baggy fit, jeggings/leggings, cuffs Store of Choice

# Rhetoric

**BOYS UNIFORM** 

**EVERYDAY** 

Black or Brown Belt -Leather or leather-like -No embellishments or large buckles Store of Choice

Khaki Pants or Shorts -Dress fit; plain or pleated -No jeans/denim, corduroy, joggers, cargo pants, skinny/tight fit, droopy waists, jeggings Store of Choice