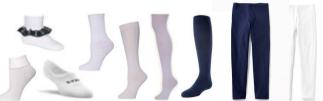

### EVERYDAY SHOES

Casual Shoes -May be worn with pants or skirts -Solid white or grev -Slip-on or lace-up style -Laces must be white or grey -Leather, leather-like, suede, or canvas -Small branding/logos must adhere to approved colors: white, black, navy, grey/silver, gold Store of Choice

**Ballet Flats** -May be worn with pants or skirts -Approved colors: beige, brown, tan, taupe, or black -Leather or leather-like -No embellishments Store of Choice

### Loafers -May be worn with pants only

-Approved colors: beige, brown, tan, taupe, black -Leather or leather-like -No moccasins -No embellishments Store of Choice

Athletic / Running Shoes (as shown below) may NOT be worn as part of the everyday uniform, and will be reserved strictly for PE Days, House Competitions, retreats, or other outdoor excursions.

### **EVERYDAY BOOTS**

-May be worn with skirts only -Must be ankle or knee-high only -Approved colors: beige, brown, tan, taupe, black -Leather, leather-like, or suede -No mid-calf, lace-up, combat, cowgirl, wedges -No embellishments -No UGGS or UGG-like -Heels must be no more than 1 and 1/2" tall Store of Choice

### EVERYDAY SOCKS

Socks -No-show socks: white, grey, black, or nude -White ankle socks: small branding/logos must adhere to approved colors: white, black, navy or grey Store of Choice

Shoes & Socks