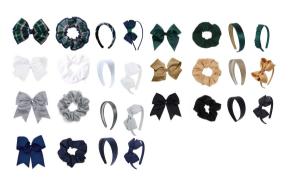

### HAIR, ACCESSORIES, AND MISCELLANEOUS ITEMS

Hairstyles & Accessories -Students should wear their hair in professional styles -Hair must be a natural hair color -Headbands, ribbons, barrettes, bows, scrunchies, clips, or hair ties should reflect a spirit of modesty -Hair accessories worn must be approved colors: Christopher plaid (*DU Only*), black, white, grey, navy, hunter green, or tan (or silver and gold metals) *Store of Choice* 