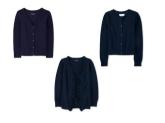

CHAPEL

Navy Blue

DU only

Christopher Plaid Skirt/Skort Sweater Vest - Visit DU for all available styles -No shorter than 3" above the knee DU only

White Oxford -Short or long sleeve -Oxford can be worn everyday -No logos Store of Choice or DU

# CHAPEL

Navy Blue

Sweater Vest

DU only

**Christopher Plaid** Skirt/Skort - Visit DU for all available styles -No shorter than 3" above the knee DU only

White Oxford -Short or long sleeve -Oxford can be worn everyday -No logos Store of Choice or DU