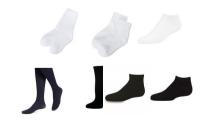

### SOCKS

Socks -Plain white or black socks -Trouser, crew, ankle, no-show Store of Choice

### **SHOES**

-Athletic or casual shoes should be comfortable for students to have an active day at school -No light up shoes, wheelies, or open toe

# SOCKS, TIGHTS, & LEGGINGS

Tights Leggings -Christopher plaid ankle socks -White or navy footed tights -White or navy leggings Store of Choice -May only be worn under skirts Store of Choice

SHOES

-Athletic or casual shoes should be comfortable for students to have an active day at school -No light up shoes, wheelies, or open toe