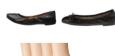

#### **Ballet Flats**

-May be worn with pants or skirts -Approved colors: beige, brown, tan, taupe, or black -Leather or leather-like -No embellishments Store of Choice

#### Loafers

-May be worn with pants only -Approved colors: beige, brown, tan, taupe, black -Leather or leather-like -No moccasins -No embellishments Store of Choice