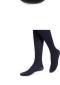

#### Socks

-Black Trouser Socks Store of Choice

**Black Belt** 

-Leather or leather-like -No embellishments or large buckles

Store of Choice