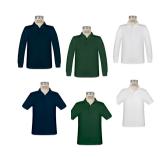

## Navy, Green, or White Polo

-Short or long sleeve -Polos may be purchased from Store of Choice (no logos) or from EO with or without the ADA logo

# Navy, Green, or White Polo

-Short or long sleeve -Polos may be purchased from Store of Choice (no logos) or from EO with or without the ADA logo

-Navy from EO only -Khaki from Store of Choice

Navy, Green, or White Polo

-Short or long sleeve -Navy and Green polos with ADA logo required EO only -White polos may either be purchased from EO with the ADA logo OR from Store of Choice (must be free of any logos)

-Khaki from Store of Choice

Navy, Green, or White Polo

-Short or long sleeve -Navy and Green polos with ADA logo required EO only -White polos may either be purchased from EO with the ADA logo OR from Store of Choice (must be free of any logos) -Shirt must be tucked in

## Navy, Green, or White Polo

-Short or long sleeve -Navy and Green polos with ADA logo required EO only -White polos may either be purchased from EO with the ADA logo OR from Store of Choice (must be free of any logos)

-Khaki from Store of Choice

Navy, Green, or White Polo

-Short or long sleeve -Navy and Green polos with ADA logo required EO only -White polos may either be purchased from EO with the ADA logo OR from Store of Choice (must be free of any logos)

Store of Choice

Navy, Green, or White Polo

-Short or long sleeve -Navy and Green polos with ADA logo required EO only Light Blue or White Oxford or Dress Shirt

-Short, 3/4, or long sleeve -Cotton or cotton blend (no denim or linen) -No logos

Store of Choice

Navy, Green, or White Polo -Short or long sleeve

-Navy and Green polos with ADA logo required EO only -White polos may either be purchased from EO with the ADA logo OR from Store of Choice (must be free of any logos)