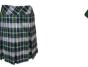

# **EVERYDAY**

Grey, Navy, or Khaki Skirt -Must be no shorter than 3" above the knee

-Grey from *EO only* -Navy or Khaki from

Store of Choice

Khaki Pants

-Ankle length or longer -Regular or feminine fit -No jeans/denim, corduroy, cargo droopy waists, baggy fit, jeggings/leggings, cuffs

# FORMAL WEAR

**Grey Skirt** EO only

Girls Navy Blazer

EO only

**Light Blue Oxford** -Short or long sleeve EO only

**Black Ballet Flats** 

-Leather or leather-like -No embellishments Store of Choice