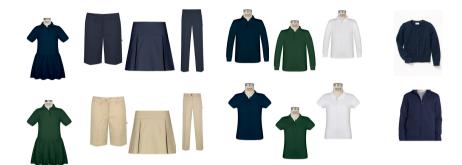

## Navy, Green, or White Polo

-Short or long sleeve -Polos may be purchased from Store of Choice (no logos) or from EO with or without the ADA logo

#### Classroom Outerwear

-Navy sweater, jacket, or pullover may be worn in the classroom Store of Choice or from EO with or without the ADA logo

# Navy, Green, or White Polo

-Short or long sleeve -Polos may be purchased from Store of Choice (no logos) or from EO with or without the ADA logo

-Navy from EO only -Khaki from Store of Choice

Navy, Green, or White Polo

-Short or long sleeve -Navy and Green polos with ADA logo required EO only -White polos may either be purchased from EO with the ADA logo OR from Store of Choice (must be free of any logos)

## Navy, Green, or White Polo

-Short or long sleeve -Navy and Green polos with ADA logo required EO only -White polos may either be purchased from EO with the ADA logo OR from Store of Choice (must be free of any logos)