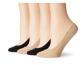

#### Socks

-No-show socks: white, grey, black, or nude -White ankle socks; small branding/logos must adhere to approved colors: white, black, navy or grey Store of Choice

#### Socks

-No-show socks: white, grey, or black -Trouser, crew, or ankle socks: white or black -Small branding/logos must adhere to approved colors: white, black, navy, or grey Store of Choice