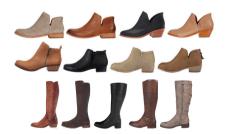

#### **Boots**

-Heels must be no more than 1"

Store of Choice

-May only be worn with skirts -Knee-high in height (no ankle boots/booties) -Leather or leather-like -No embellishments -Black or brown (black bows okay) -No embellishments -No mid-calf, lace-up, combat, cowgirl, wedges -No UGGS or UGG-like

#### Boots

-Leather or leather-like -Black or brown -No embellishments -May only be worn with pants Store of Choice

#### **Boots**

-May be worn with skirts only -Must be ankle or knee-high only -Approved colors: beige, brown, tan, taupe, black -Leather, leather-like, or suede -No mid-calf, lace-up, combat, cowgirl, wedges -No embellishments -No UGGS or UGG-like -Heels must be no more than 1 and 1/2" tall