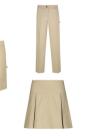

# **EVERYDAY**

Grey, Navy, or Khaki Skirt -Must be no shorter than 3" above the knee

-Grey from *EO only* -Navy or Khaki from

Store of Choice

Khaki Pants

-Ankle length or longer -Regular or feminine fit -No jeans/denim, corduroy, cargo droopy waists, baggy fit, jeggings/leggings, cuffs

## Khaki Pants or Shorts

-Dress fit; plain or pleated -No jeans/denim, corduroy, joggers, cargo pants, skinny/tight fit, droopy waists, jeggings -Shorts must be no shorter than 3" above the knee -Pant length must hit at the top of shoes