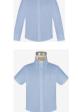

#### Light Blue or White Oxford or Dress Shirt

-Short or long sleeve (long sleeve may be worn rolled to 3/4 length) -Shirts must be tucked in -Cotton or cotton blend (no denim or linen)

-No logos

EO OR from Store of Choice

# FORMAL WEAR

School of Rhetoric

Traditional Tie in Navy & Gold

Purchased through Arma Dei

Academy (\$25)

**Grey Pants** EO only

**Boys Navy Blazer** EO only

**Light Blue Oxford** -Short or long sleeve -Must be tucked in EO only