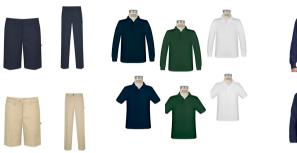

## Navy, Green, or White Polo

-Short or long sleeve -Polos may be purchased from Store of Choice (no logos) or from EO with or without the ADA logo

# Navy, Green, or White Polo

-Short or long sleeve -Polos may be purchased from Store of Choice (no logos) or from EO with or without the ADA logo

-Navy from EO only -Khaki from Store of Choice

Navy, Green, or White Polo

-Short or long sleeve -Navy and Green polos with ADA logo required EO only -White polos may either be purchased from EO with the ADA logo OR from Store of Choice (must be free of any logos)

-Khaki from Store of Choice

Navy, Green, or White Polo

-Short or long sleeve -Navy and Green polos with ADA logo required EO only -White polos may either be purchased from EO with the ADA logo OR from Store of Choice (must be free of any logos) -Shirt must be tucked in

## Navy, Green, or White Polo

-Short or long sleeve -Navy and Green polos with ADA logo required EO only -White polos may either be purchased from EO with the ADA logo OR from Store of Choice (must be free of any logos)

-Khaki from Store of Choice

Navy, Green, or White Polo

-Short or long sleeve -Navy and Green polos with ADA logo required EO only -White polos may either be purchased from EO with the ADA logo OR from Store of Choice (must be free of any logos)

Store of Choice

Navy, Green, or White Polo

-Short or long sleeve -Navy and Green polos with ADA logo required EO only Light Blue or White Oxford or Dress Shirt

-Short, 3/4, or long sleeve -Cotton or cotton blend (no denim or linen) -No logos

Store of Choice

Navy, Green, or White Polo -Short or long sleeve

-Navy and Green polos with ADA logo required EO only -White polos may either be purchased from EO with the ADA logo OR from Store of Choice (must be free of any logos)