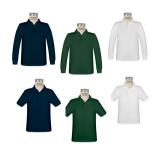

## Navy, Green, or White Polo

-Short or long sleeve -Polos may be purchased from Store of Choice (no logos) or from EO with or without the ADA logo

# Navy, Green, or White Polo

-Short or long sleeve -Polos may be purchased from Store of Choice (no logos) or from EO with or without the ADA logo

-Navy from EO only -Khaki from Store of Choice

Navy, Green, or White Polo

-Short or long sleeve -Navy and Green polos with ADA logo required EO only -White polos may either be purchased from EO with the ADA logo OR from Store of Choice (must be free of any logos)

-Khaki from Store of Choice

Navy, Green, or White Polo

-Short or long sleeve -Navy and Green polos with ADA logo required EO only -White polos may either be purchased from EO with the ADA logo OR from Store of Choice (must be free of any logos) -Shirt must be tucked in

## Navy, Green, or White Polo

-Short or long sleeve -Navy and Green polos with ADA logo required EO only -White polos may either be purchased from EO with the ADA logo OR from Store of Choice (must be free of any logos)

-Khaki from Store of Choice

Navy, Green, or White Polo

-Short or long sleeve -Navy and Green polos with ADA logo required EO only -White polos may either be purchased from EO with the ADA logo OR from Store of Choice (must be free of any logos)

Store of Choice

Navy, Green, or White Polo

-Short or long sleeve -Navy and Green polos with ADA logo required EO only Light Blue or White Oxford or Dress Shirt

-Short, 3/4, or long sleeve -Cotton or cotton blend (no denim or linen) -No logos

Store of Choice

Navy, Green, or White Polo -Short or long sleeve

-Navy and Green polos with ADA logo required EO only -White polos may either be purchased from EO with the ADA logo OR from Store of Choice (must be free of any logos)