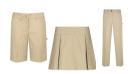

# 6-8 BOYS UNIFORM

**EVERYDAY** 

#### \Plaid Skirt/Skort - Visit DU for all available styles -No shorter than 3" above the knee EO only

#### Navy or Khaki Shorts/Skirt/Skort/Pants

-Shorts must be worn under skirts -Shorts, skirts, and skorts must be no shorter than 3" above the knee -No jeans/denim, corduroy, joggers, cargo pants, skinny/tight fit, droopy waists, jeggings -Pant length must hit at the top of shoes -Navy from EO only -Khaki from Store of Choice

## Navy, Green, or White Polo

-Short or long sleeve -Navy and Green polos with ADA logo required EO only -White polos may either be purchased from EO with the ADA logo OR from Store of Choice (must be free of any logos)