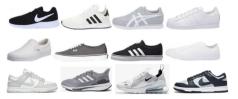

### Athletic or Casual Shoes

-Must be white, black, navy, or grey -Branding/Logos must adhere to above approved colors -Leather, leather-like or canvas -Laces must be black, white or grey -No light-up shoes, patterns, wheelies, bright colors, glitter, or sparkle embellishments Store of Choice

#### **Athletic or Casual Shoes**

-Must be white, black, navy, or grey -Branding/Logos must adhere to approved colors -Leather, leather-like or canvas -Laces must be black, white or grey -No light-up shoes, patterns, wheelies, bright colors, glitter, or sparkle embellishments Store of Choice

#### Athletic or Casual Shoes

-May be worn with pants or skirts -White, black, navy, or grey -Slip-on or lace-up style -Laces must be white or grey -Leather, leather-like, suede, or canvas -Small branding/logos must adhere to approved colors: white, black, navy, grey/silver, gold Store of Choice

#### Athletic or Casual Shoes

-May be worn with pants or shorts -White, grey, navy, beige, brown, tan, taupe, or black -Slip-on or lace-up style -Soles and laces must adhere to approved colors -Leather, leather-like, suede, or canvas -Small branding/logos must adhere to approved colors: white, black, brown, navy, grey/silver, gold Store of Choice