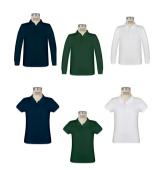

## Navy, Green, or White Polo

-Short or long sleeve -Navy and Green polos with ADA logo required EO only -White polos may either be purchased from EO with the ADA logo OR from Store of Choice (must be free of any logos)

-Khaki from Store of Choice

Navy, Green, or White Polo

-Short or long sleeve -Navy and Green polos with ADA logo required EO only -White polos may either be purchased from EO with the ADA logo OR from Store of Choice (must be free of any logos)