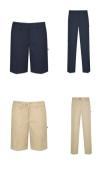

# Navy or Khaki Shorts/Skirt/Skort/Pants

-Shorts must be worn under skirts -Shorts, skirts, and skorts must be no shorter than 3" above the knee -No jeans/denim, corduroy, joggers, cargo pants, skinny/tight fit, droopy waists, jeggings

#### Navy or Khaki Shorts/Pants

-No jeans/denim, corduroy, joggers, cargo pants, skinny/tight fit, droopy waists, jeggings Store of Choice

#### Navy or Khaki Shorts/Pants

-No jeans/denim, corduroy, joggers, cargo pants, skinny/tight fit, droopy waists, jeggings -Shorts must be no shorter than 3" above the knee -Pant length must hit at the top of shoes -Navy from EO only

#### Navy or Khaki Shorts/Skirt/Skort/Pants

-Shorts must be worn under skirts -Shorts, skirts, and skorts must be no shorter than 3" above the knee -No jeans/denim, corduroy, joggers, cargo pants, skinny/tight fit, droopy waists, jeggings -Pant length must hit at the top of shoes -Navy from EO only -Khaki from Store of Choice

## Khaki Pants or Shorts

-Dress fit; plain or pleated -No jeans/denim, corduroy, joggers, cargo pants, skinny/tight fit, droopy waists, jeggings -Shorts must be no shorter than 3" above the knee -Pant length must hit at the top of shoes