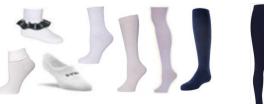

#### Socks

-Christopher plaid ankle socks -White or navy footed tights -Plain white socks -Knee-high, ankle, or no-show -Small branding/logos must adhere to approved colors: white, black,

navy or grey EO or Store of Choice

#### **Tights**

Store of Choice

### Leggings

-White or navy leggings -May only be worn under skirts Store of Choice

# **EVERYDAY & OPEN HOUSE** SOCKS, TIGHTS, & LEGGINGS

**CHAPEL SOCKS & TIGHTS** 

-Christopher plaid ankle socks -White or navy footed tights -Plain white socks Store of Choice -Knee-high, ankle, crew, or no-show -Small branding/logos must adhere to approved colors: white, black, navy or grey

#### **Tights**

-White or navy leggings -May only be worn under skirts -Navy from EO only -White from Store of Choice