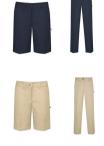

# Navy or Khaki Shorts/Skirt/Skort/Pants

-Shorts must be worn under skirts -Shorts, skirts, and skorts must be no shorter than 3" above the knee -No jeans/denim, corduroy, joggers, cargo pants, skinny/tight fit, droopy waists, jeggings

#### Navy or Khaki Shorts/Pants

-No jeans/denim, corduroy, joggers, cargo pants, skinny/tight fit, droopy waists, jeggings Store of Choice

-Shorts must be worn under skirts -Shorts, skirts, and skorts must be no shorter than 3" above the knee -No jeans/denim, corduroy, joggers, cargo pants, skinny/tight fit, droopy waists, jeggings -Pant length must hit at the top of shoes

#### Navy or Khaki Shorts/Pants

-No jeans/denim, corduroy, joggers, cargo pants, skinny/tight fit, droopy waists, jeggings -Shorts must be no shorter than 3" above the knee -Pant length must hit at the top of shoes -Navy from EO only

#### Khaki Shorts/Skirt/Skort/Pants

-Shorts, skirts, and skorts must be no shorter than 3" above the knee Store of Choice

**Navy Blue** Sweater Vest EO only

Khaki Pants Store of Choice

#### Navy or Khaki Shorts/Skirt/Skort/Pants

-Shorts must be worn under skirts -Shorts, skirts, and skorts must be no shorter than 3" above the knee -No jeans/denim, corduroy, joggers, cargo pants, skinny/tight fit, droopy waists, jeggings -Pant length must hit at the top of shoes -Navy from EO only -Khaki from Store of Choice

# **OPEN HOUSE**

Navy Polo with ADA Logo EO only

Khaki Shorts/Skirt/Skort/Pants

-Shorts, skirts, and skorts must be no shorter than 3" above the knee Store of Choice

Navy Blue Sweater Vest EO only

Khaki Pants Store of Choice

### **OPEN HOUSE**

White Oxford

-Short or long sleeve -Shirt must be tucked in -Oxford can be worn everyday -No logos Store of Choice or EO

Navy Polo with ADA Logo EO only

Khaki **Shorts or Pants** Store of Choice

# **EVERYDAY**

Grey, Navy, or Khaki Skirt -Must be no shorter than 3" above the knee

-Grey from *EO only* -Navy or Khaki from

Store of Choice

Khaki Pants

-Ankle length or longer -Regular or feminine fit -No jeans/denim, corduroy, cargo droopy waists, baggy fit, jeggings/leggings, cuffs

## Khaki Pants or Shorts

-Dress fit; plain or pleated -No jeans/denim, corduroy, joggers, cargo pants, skinny/tight fit, droopy waists, jeggings -Shorts must be no shorter than 3" above the knee -Pant length must hit at the top of shoes