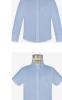

Store of Choice

Navy, Green, or White Polo

-Short or long sleeve -Navy and Green polos with ADA logo required EO only Light Blue or White Oxford or Dress Shirt

-Short, 3/4, or long sleeve -Cotton or cotton blend (no denim or linen) -No logos

#### Light Blue or White Oxford or Dress Shirt

-Short or long sleeve (long sleeve may be worn rolled to 3/4 length) -Shirts must be tucked in -Cotton or cotton blend (no denim or linen)

-No logos

EO OR from Store of Choice

# FORMAL WEAR

**Grey Skirt** EO only

Girls Navy Blazer

EO only

**Light Blue Oxford** -Short or long sleeve EO only

**Black Ballet Flats** 

-Leather or leather-like -No embellishments Store of Choice

# FORMAL WEAR

School of Rhetoric

Traditional Tie in Navy & Gold

Purchased through Arma Dei

Academy (\$25)

**Grey Pants** EO only

**Boys Navy Blazer** EO only

**Light Blue Oxford** -Short or long sleeve -Must be tucked in EO only