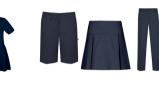

# K-5 GIRLS UNIFORM

# **EVERYDAY**

Plaid Skirt/Skort/Jumper

- Visit EO for all available styles -No shorter than 3" above the knee EO only

Navy or Green Polo Dress

-Dresses must be no shorter than 3" above the knee EO only

Navy or Khaki Shorts/Skirt/Skort/Pants

-Shorts must be worn under skirts -Shorts, skirts, and skorts must be no shorter than 3" above the knee -No jeans/denim, corduroy, joggers, cargo pants, skinny/tight fit, droopy waists, jeggings -Pant length must hit at the top of shoes

-Navy from EO only -Khaki from Store of Choice

Navy, Green, or White Polo

-Short or long sleeve -Navy and Green polos with ADA logo required EO only -White polos may either be purchased from EO with the ADA logo OR from Store of Choice (must be free of any logos)