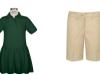

## Khaki Pants or Shorts

-Dress fit; plain or pleated -No jeans/denim, corduroy, joggers, cargo pants, skinny/tight fit, droopy waists, jeggings -Shorts must be no shorter than 3" above the knee -Pant length must hit at the top of shoes

# **BOYS UNIFORM**

Black Gym Shorts (no shorter than 3" above the knee) or Black Sweatpants