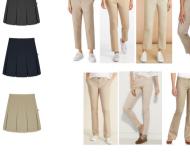

# **EVERYDAY**

FORMAL WEAR

Grey, Navy, or Khaki Skirt -Must be no shorter than 3" above the knee -Grey from EO only -Navy or Khaki from Store of Choice

**Grey Skirt** 

EO only

Khaki Pants -Ankle length or longer -Regular or feminine fit -No jeans/denim, corduroy, cargo droopy waists, baggy fit, jeggings/leggings, cuffs Store of Choice

-Dress fit; plain or pleated -No jeans/denim, corduroy, joggers, cargo pants, skinny/tight fit, droopy waists, jeggings -Shorts must be no shorter than 3" above the knee -Pant length must hit at the top of shoes Store of Choice