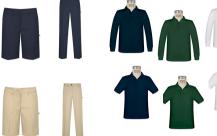

# **BOYS UNIFORM**

**EVERYDAY** 

Navy or Khaki Shorts/Pants -No jeans/denim, corduroy, joggers, cargo pants, skinny/tight fit, droopy waists, jeggings **Store of Choice** 

Navy, Green, or White Polo -Short or long sleeve -Polos may be purchased from Store of Choice (no logos) or from EO with or without the ADA logo

Classroom Outerwear -Navy sweater, jacket, or pullover may be worn in the classroom

Store of Choice or from EO with or without the ADA logo **Outdoor Outerwear** 

-Any jacket or coat to/from school and at recess Store of Choice

SOCKS

Socks -Plain white or black socks -Trouser, crew, ankle, no-show Store of Choice

Shorts/Pants -No jeans/denim, corduroy, joggers, cargo pants, skinny/tight fit, droopy waists, jeggings -Shorts must be no shorter than 3" above the knee -Pant length must hit at the top of shoes -Navy from EO only -Khaki from Store of Choice

Navy, Green, or White Polo -Short or long sleeve -Navy and Green polos with ADA logo required **EO only** -White polos may either be purchased from EO with the ADA logo OR from Store of Choice (must be free of any logos) -Shirt must be tucked in