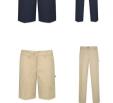

# **K-5 BOYS UNIFORM**

**EVERYDAY** 

Navy or Khaki

Black Belt -Leather or leather-like -No embellishments or large buckles -Magnetic closure stretch belt available at EO -Not required for K-1st grade boys Store of Choice or EO

Shorts/Pants -No jeans/denim, corduroy, joggers, cargo pants, skinny/tight fit, droopy waists, jeggings -Shorts must be no shorter than 3" above the knee -Pant length must hit at the top of shoes -Navy from EO only -Khaki from Store of Choice

Navy, Green, or White Polo -Short or long sleeve -Navy and Green polos with ADA logo required **EO only** -White polos may either be purchased from EO with the ADA logo OR from Store of Choice (must be free of any logos) -Shirt must be tucked in