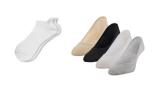

#### EVERYDAY SOCKS

Socks -No-show socks: white, grey, black, or nude -White ankle socks: small branding/logos must adhere to approved colors: white, black, navy or grey Store of Choice

#### EVERYDAY SOCKS

11111 333

Socks -No-show socks: white, grey, or black -Trouser, crew, or ankle socks: white or black -Small branding/logos must adhere to approved colors: white, black, navy, or grey Store of Choice