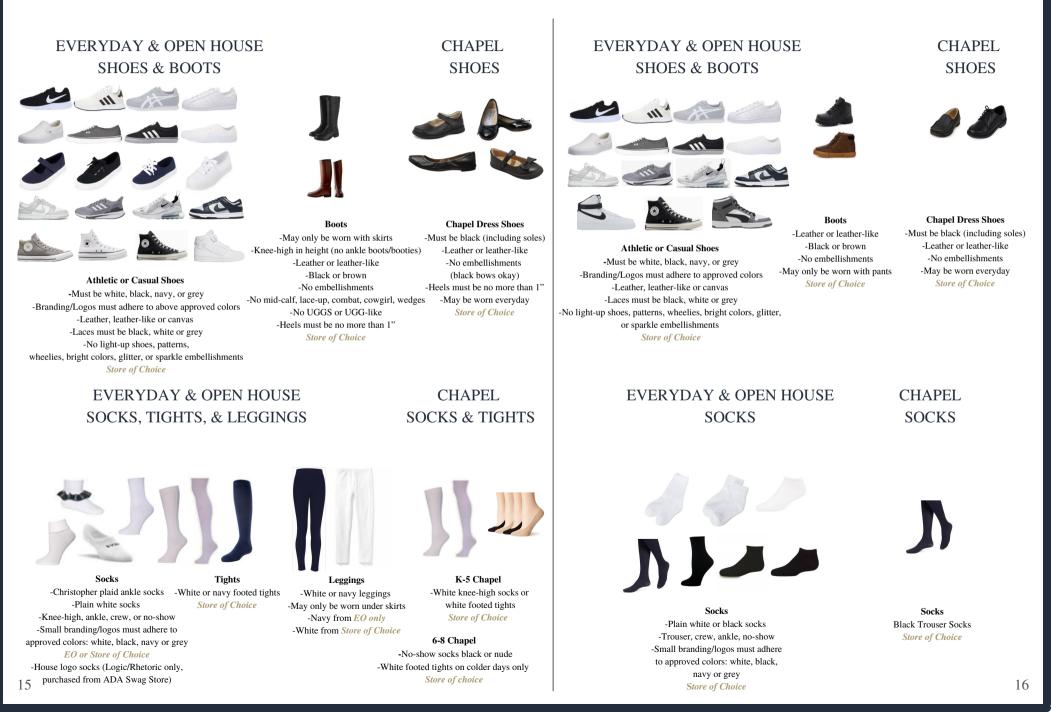

# SHOES

-Athletic or casual shoes should be comfortable for students to have an active day at school -No light up shoes, wheelies, or open toe

-Athletic or casual shoes should be comfortable for students to have an active day at school -No light up shoes, wheelies, or open toe

Athletic or Casual Shoes -Must be white, black, navy, or grey -Branding/Logos must adhere to above approved colors -Leather, leather-like or canvas -Laces must be black, white or grey -No light-up shoes, patterns, wheelies, bright colors, glitter, or sparkle embellishments Store of Choice

Athletic or Casual Shoes -Must be white, black, navy, or grey -Branding/Logos must adhere to above approved colors Black Gym Shorts (no shorter -Leather. leather-like or canvas -Laces must be black, white or grey -No light-up shoes, patterns, wheelies, bright colors, glitter, or sparkle embellishments Store of Choice

## EVERYDAY SHOES

-May be worn with pants or skirts -Approved colors: beige, brown, tan, taupe, or black -Leather or leather-like -No embellishments Store of Choice -May be worn with pants only -Approved colors: beige, brown, tan, taupe, black -Leather or leather-like -No moccasins -No embellishments Store of Choice

# RHETORIC BOYS

**EVERYDAY SHOES** 

Athletic or Casual Shoes -May be worn with pants or shorts -White, grey, navy, beige, brown, tan, taupe, or black -Slip-on or lace-up style -Soles and laces must adhere to approved colors -Leather, leather-like, suede, or canvas -Small branding/logos must adhere to approved colors: white, black, brown, navy, grey/silver, gold *Store of Choice* 

Athletic or Casual Shoes -May be worn with pants or skirts -White, black, navy, or grey -Slip-on or lace-up style -Laces must be white or grey -Leather, leather-like, suede, or canvas -Small branding/logos must adhere to approved colors: white, black, navy, grey/silver, gold Store of Choice

### EVERYDAY BOOTS

Boots -May be worn with skirts only -Must be ankle or knee-high only -Approved colors: beige, brown, tan, taupe, black -Leather, leather-like, or suede -No mid-calf, lace-up, combat, cowgirl, wedges -No uGGS or UGG-like -No UGGS or UGG-like -Heels must be no more than 1 and ½" tall Store of Choice

#### EVERYDAY SOCKS

Socks -No-show socks: white, grey, black, or nude -White ankle socks: small branding/logos must adhere to approved colors: white, black, navy or grey Store of Choice

#### EVERYDAY SOCKS

11111 333

Socks -No-show socks: white, grey, or black -Trouser, crew, or ankle socks: white or black -Small branding/logos must adhere to approved colors: white, black, navy, or grey Store of Choice