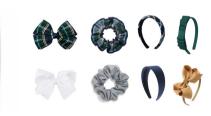

# HAIR ACCESSORIES

Hair Accessories -Black, navy, hunter green, white, tan, grey, gold/yellow, or Christopher plaid Store of Choice or EO

# Hairstyles & Accessories -Students should wear their hair in professional styles -Hair must be a natural hair color -Headbands, ribbons, barrettes, bows, scrunchies, clips, or hair ties should reflect a spirit of modesty -Hair accessories worn must be approved colors: Christopher plaid (*EO Only*), black, white, grey, navy, hunter green, gold/yellow, or tan (or silver and gold

metals) Store of Choice