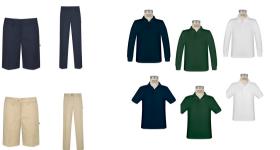

# Logic 6-8 BOYS UNIFORM

**EVERYDAY** 

Black Belt -Leather or leather-like -No embellishments or large buckles -Magnetic closure stretch belt available at EO Store of Choice or EO

Shorts/Pants -No jeans/denim, corduroy, joggers, cargo pants, skinny/tight fit, droopy waists, jeggings -Shorts must be no shorter than 3" above the knee -Pant length must hit at the top of shoes -Navy from EO only -Khaki from Store of Choice

# **EVERYDAY**

FORMAL WEAR

Grey, Navy, or Khaki Skirt -Must be no shorter than 3" above the knee -Grey from EO only -Navy or Khaki from Store of Choice

**Grey Skirt** 

EO only

Khaki Pants -Ankle length or longer -Regular or feminine fit -No jeans/denim, corduroy, cargo droopy waists, baggy fit, jeggings/leggings, cuffs Store of Choice

# FORMAL WEAR

Rhetoric

**BOYS UNIFORM** 

**EVERYDAY** 

EO only

Light Blue Oxford -Short or long sleeve -Must be tucked in

EO only

Black Dress Shoes -Must have laces (no slip-ons) -Leather or leather-like Store of Choice