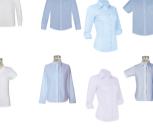

EO only

7

**CHAPEL** 

White Oxford -Short or long sleeve -Oxford can be worn everyday -No logos Store of Choice or EO

-White knee-high socks or white footed tights Store of Choice

Navy Polo

EO only

Navy, Green, or White Polo

-Leather or leather-like -No embellishments or large buckles -Not required for K-1st grade boys Store of Choice or EO

White Oxford

-Short or long sleeve -Shirt must be tucked in

-Oxford can be worn everyday -No logos

#### Light Blue or White Oxford or Dress Shirt -Short, 3/4, or long sleeve -Cotton or cotton blend (no denim or linen) -No logos

EO OR from Store of Choice

Black or Brown Belt Khaki Pants or Shorts -Leather or leather-like -No embellishments or large buckles Store of Choice

#### Light Blue or White Oxford or Dress Shirt -Short or long sleeve (long sleeve may be worn rolled to 3/4 length)

-Shirts must be tucked in -Cotton or cotton blend (no denim or linen)

-No logos EO OR from Store of Choice