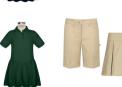

Navy, Green, or White Polo -Short or long sleeve -Navy and Green polos with ADA logo required **EO only** -White polos may either be purchased from EO with the ADA logo OR from Store of Choice (must be free of any logos) -Shirt must be tucked in

# Logic 6-8 BOYS UNIFORM

**EVERYDAY** 

Black Belt -Leather or leather-like -No embellishments or large buckles -Magnetic closure stretch belt available at EO Store of Choice or EO

Shorts/Pants -No jeans/denim, corduroy, joggers, cargo pants, skinny/tight fit, droopy waists, jeggings -Shorts must be no shorter than 3" above the knee -Pant length must hit at the top of shoes -Navy from EO only -Khaki from Store of Choice