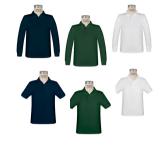

EO or Store of Choice

Navy, Green, or White Polo -Short or long sleeve -Polos may be purchased from Store of Choice (no logos) or from EO with or without the ADA logo

**Classroom Outerwear** -Navy sweater, jacket, or pullover may be worn in the classroom Store of Choice or from EO with or without the ADA logo

# **BOYS UNIFORM**

**EVERYDAY** 

Navy or Khaki Shorts/Pants -No jeans/denim, corduroy, joggers, cargo pants, skinny/tight fit, droopy waists, jeggings **Store of Choice** 

Navy, Green, or White Polo -Short or long sleeve -Polos may be purchased from Store of Choice (no logos) or from EO with or without the ADA logo

Navy, Green, or White Polo -Short or long sleeve -Navy and Green polos with ADA logo required **EO only** -White polos may either be purchased from EO with the ADA logo OR from Store of Choice (must be free of any logos) -Shirt must be tucked in