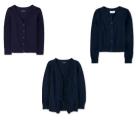

# K-12 GIRLS EVERYDAY OUTERWEAR

**Classroom Outerwear** 

-Navy 1/4 Zip Pullover Sweatshirt -Navy Cardigan Sweater -No visible branding/logo (optional ADA Fiberlok logo) Educational Outfitters or Store of Choice