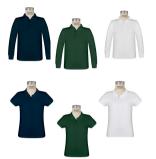

EO or Store of Choice

Navy, Green, or White Polo -Short or long sleeve -Polos may be purchased from Store of Choice (no logos) or from EO with or without the ADA logo

**Classroom Outerwear** -Navy sweater, jacket, or pullover may be worn in the classroom Store of Choice or from EO with or without the ADA logo

# **BOYS UNIFORM**

**EVERYDAY** 

Navy or Khaki Shorts/Pants -No jeans/denim, corduroy, joggers, cargo pants, skinny/tight fit, droopy waists, jeggings **Store of Choice** 

Navy, Green, or White Polo -Short or long sleeve -Polos may be purchased from Store of Choice (no logos) or from EO with or without the ADA logo

Navy, Green, or White Polo -Short or long sleeve -Navy and Green polos with ADA logo required **EO only** -White polos may either be purchased from EO with the ADA logo OR from Store of Choice (must be free of any logos) -Shirt must be tucked in

#### Navy, Green, or White Polo -Short or long sleeve -Navy and Green polos with ADA logo required EO only -White polos may either be purchased from EO with the ADA logo OR from Store of Choice (must be free of any logos)