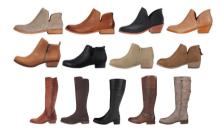

## EVERYDAY SHOES

-May be worn with pants or skirts -Approved colors: beige, brown, tan, taupe, or black -Leather or leather-like -No embellishments Store of Choice -May be worn with pants only -Approved colors: beige, brown, tan, taupe, black -Leather or leather-like -No moccasins -No embellishments Store of Choice

### EVERYDAY BOOTS

Boots -May be worn with skirts only -Must be ankle or knee-high only -Approved colors: beige, brown, tan, taupe, black -Leather, leather-like, or suede -No mid-calf, lace-up, combat, cowgirl, wedges -No uGGS or UGG-like -No UGGS or UGG-like -Heels must be no more than 1 and ½" tall Store of Choice