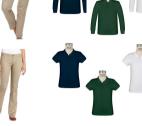

EO or Store of Choice

Navy, Green, or White Polo -Short or long sleeve -Polos may be purchased from Store of Choice (no logos) or from EO with or without the ADA logo

**Classroom Outerwear** -Navy sweater, jacket, or pullover may be worn in the classroom Store of Choice or from EO with or without the ADA logo

# **BOYS UNIFORM**

**EVERYDAY** 

Navy or Khaki Shorts/Pants -No jeans/denim, corduroy, joggers, cargo pants, skinny/tight fit, droopy waists, jeggings **Store of Choice** 

Navy, Green, or White Polo -Short or long sleeve -Polos may be purchased from Store of Choice (no logos) or from EO with or without the ADA logo

Navy, Green, or White Polo -Short or long sleeve -Navy and Green polos with ADA logo required **EO only** -White polos may either be purchased from EO with the ADA logo OR from Store of Choice (must be free of any logos) -Shirt must be tucked in

Navy, Green, or White Polo -Short or long sleeve -Navy and Green polos with ADA logo required EO only pants, joggers, skinny/tight fit, -White polos may either be purchased from EO with the ADA logo OR from Store of Choice (must be free of any logos)