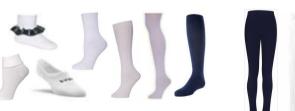

# SOCKS, TIGHTS, & LEGGINGS

EO only

Socks Tights Leggings -Christopher plaid ankle socks -White or navy footed tights -Plain white socks Store of Choice -Knee-high, ankle, or no-show

-Small branding/logos must adhere to approved colors: white, black, navy or grey

SOCKS

Socks -Plain white or black socks -Trouser, crew, ankle, no-show Store of Choice

# SHOES

-Athletic or casual shoes should be comfortable for students to have an active day at school -No light up shoes, wheelies, or open toe

-Athletic or casual shoes should be comfortable for students to have an active day at school -No light up shoes, wheelies, or open toe