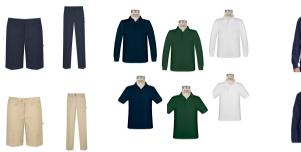

## K-5 GIRLS UNIFORM

## K-5 BOYS UNIFORM

**EVERYDAY** 

Grammar

## **EVERYDAY**

Plaid Skirt/Skort/Jumper

- Visit EO for all available styles -No shorter than 3" above the knee EO only

Navy or Green Polo Dress

-Dresses must be no shorter than 3" above the knee EO only

-Pant length must hit at the top of shoes

Navy or Khaki Shorts/Skirt/Skort/Pants

-Shorts must be worn under skirts -Shorts, skirts, and skorts must be no shorter than 3" above the knee -No jeans/denim, corduroy, joggers, cargo pants, skinny/tight fit, droopy waists, jeggings

-Navy from EO only -Khaki from Store of Choice

Navy, Green, or White Polo

-Short or long sleeve -Navy and Green polos with ADA logo required EO only -White polos may either be purchased from EO with the ADA logo OR from Store of Choice (must be free of any logos)