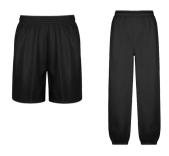

## **GIRLS UNIFORM**

Black Gvm Shorts (no shorter than 3" above the knee) or **Black Sweatpants** 

Store of Choice

Students wearing approved everyday uniform shorts, skirts, or pants may choose to remain in those for house competitions.

## **BOYS UNIFORM**

Black Gym Shorts (no shorter than 3" above the knee) or

## **Black Sweatpants**

Store of Choice

Students wearing approved everyday uniform shorts or pants may choose to remain in those for house competitions.