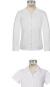

#### Light Blue or White Oxford or Dress Shirt

-Short, 3/4, or long sleeve -Cotton or cotton blend (no denim or linen) -No logos EO OR from Store of Choice

#### Light Blue or White Oxford or Dress Shirt

-Short or long sleeve (long sleeve may be worn rolled to 3/4 length) -Shirts must be tucked in -Cotton or cotton blend (no denim or linen) -No logos

EO OR from Store of Choice