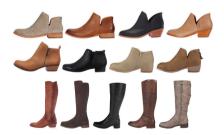

#### **Boots**

-Heels must be no more than 1"

Store of Choice

-May only be worn with skirts -Knee-high in height (no ankle boots/booties) -Leather or leather-like -No embellishments -Black or brown (black bows okay) -No embellishments -No mid-calf, lace-up, combat, cowgirl, wedges -No UGGS or UGG-like Store of Choice

#### Boots

-Leather or leather-like -Must be black (including soles) -Leather or leather-like -Black or brown -No embellishments -No embellishments -May only be worn with pants -May be worn everyday Store of Choice Store of Choice

## EVERYDAY BOOTS EVERY

#### Boots

-May be worn with skirts only
-Must be ankle or knee-high only
-Approved colors: beige, brown, tan, taupe, black
-Leather, leather-like, or suede
-No mid-calf, lace-up, combat, cowgirl, wedges
-No embellishments
-No UGGS or UGG-like
-Heels must be no more than 1 and ½" tall