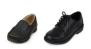

#### Athletic or Casual Shoes

-May be worn with pants or shorts
-White, grey, navy, beige, brown, tan, taupe, or black
-Slip-on or lace-up style
-Soles and laces must adhere to approved colors
-Leather, leather-like, suede, or canvas
-Small branding/logos must adhere to approved colors: white, black, brown, navy, grey/silver, gold
Store of Choice