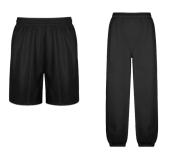

## **GIRLS UNIFORM**

Black Gvm Shorts (no shorter than 3" above the knee) or **Black Sweatpants** 

Store of Choice

Students wearing approved everyday uniform shorts, skirts, or pants may choose to remain in those for house competitions.

## **BOYS UNIFORM**

Black Gym Shorts (no shorter than 3" above the knee) or

## **Black Sweatpants**

Store of Choice

Students wearing approved everyday uniform shorts or pants may choose to remain in those for house competitions.