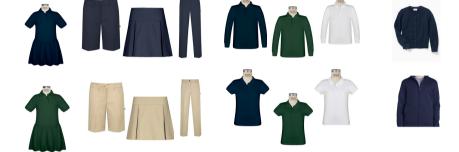

### Navy, Green, or White Polo

-Short or long sleeve -Polos may be purchased from Store of Choice (no logos) or from EO with or without the ADA logo

-Navy from EO only -Khaki from Store of Choice

Navy, Green, or White Polo

-Short or long sleeve -Navy and Green polos with ADA logo required EO only -White polos may either be purchased from EO with the ADA logo OR from Store of Choice (must be free of any logos)

#### Navy, Green, or White Polo

-Short or long sleeve -Navy and Green polos with ADA logo required EO only -White polos may either be purchased from EO with the ADA logo OR from Store of Choice (must be free of any logos) -Shirt must be tucked in

## White Oxford

-Short or long sleeve -Shirt must be tucked in -Oxford can be worn everyday -No logos

Store of Choice or EO

### Navy, Green, or White Polo

-Short or long sleeve -Navy and Green polos with ADA logo required EO only -White polos may either be purchased from EO with the ADA logo OR from Store of Choice (must be free of any logos)

#### Navy, Green, or White Polo

-Short or long sleeve -Navy and Green polos with ADA logo required EO only -White polos may either be purchased from EO with the ADA logo OR from Store of Choice (must be free of any logos)

#### White Oxford -Short or long sleeve

-Shirt must be tucked in -Oxford can be worn everyday -No logos Store of Choice or EO

#### Navy, Green, or White Polo -Short or long sleeve

-Navy and Green polos with ADA logo required EO only pants, joggers, skinny/tight fit, -White polos may either be purchased from EO with the ADA logo OR from Store of Choice (must be free of any logos)

#### Light Blue or White Oxford or Dress Shirt

-Short or long sleeve (long sleeve may be worn rolled to 3/4 length) -Shirts must be tucked in -Cotton or cotton blend (no denim or linen) -No logos

EO OR from Store of Choice