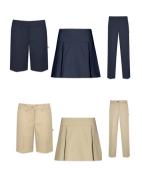

#### Navy or Khaki Shorts/Skirt/Skort/Pants

-Shorts must be worn under skirts -Shorts, skirts, and skorts must be no shorter than 3" above the knee -No jeans/denim, corduroy, joggers, cargo pants, skinny/tight fit, droopy waists, jeggings

Navy or Khaki Shorts/Skirt/Skort/Pants

-Shorts must be worn under skirts -Shorts, skirts, and skorts must be no shorter than 3" above the knee -No jeans/denim, corduroy, joggers, cargo pants, skinny/tight fit, droopy waists, jeggings

#### Navy or Khaki Shorts/Skirt/Skort/Pants

-Shorts must be worn under skirts -Shorts, skirts, and skorts must be no shorter than 3" above the knee -No jeans/denim, corduroy, joggers, cargo pants, skinny/tight fit, droopy waists, jeggings -Pant length must hit at the top of shoes -Navy from EO only -Khaki from Store of Choice