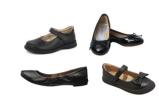

#### Ballet Flats

-May be worn with pants or skirts
-Approved colors: beige, brown,
tan, taupe, or black
-Leather or leather-like
-No embellishments
Store of Choice

#### Loafers

-May be worn with pants only
-Approved colors: beige, brown,
tan, taupe, black
-Leather or leather-like
-No moccasins
-No embellishments
Store of Choice

#### Athletic or Casual Shoes

-May be worn with pants or skirts
-White, black, navy, or grey
-Slip-on or lace-up style
-Laces must be white or grey
-Leather, leather-like, suede, or canvas
-Small branding/logos must adhere to approved colors: white, black, navy, grey/silver, gold
Store of Choice