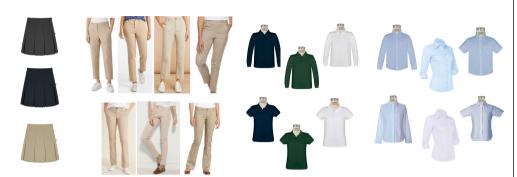

### Plaid Skirt/Skort/Jumper - Visit EO for all

-No shorter than 3" above the knee EO only

Navy or Green Polo Dress -Dresses must be no available styles shorter than 3"

> above the knee EO only

## **EVERYDAY**

Plaid Skirt/Skort/Jumper

- Visit EO for all available styles -No shorter than 3" above the knee EO only

Navy or Green Polo Dress

-Dresses must be no shorter than 3" above the knee EO only

-Pant length must hit at the top of shoes

## **CHAPEL**

Navy Blue **Sweater Vest** 

EO only

Plaid Skirt/Skort

- Visit EO for all available styles -No shorter than 3" above the knee EO only

-White knee-high socks or white footed tights Store of Choice

## **OPEN HOUSE**

Navy Polo -Navy polo with ADA logo EO only

White Oxford -Short or long sleeve -Oxford can be worn everyday -No logos Store of Choice or EO

Plaid Skirt/Skort - Visit EO for all

available styles -No shorter than 3" above the knee EO only

## **EVERYDAY**

Grey, Navy, or Khaki Skirt -Must be no shorter than 3" above the knee -Grey from *EO only* 

-Regular or feminine fit -No jeans/denim, corduroy, cargo -Navy or Khaki from Store of Choice droopy waists, baggy fit, jeggings/leggings, cuffs

#### Navy, Green, or White Polo -Short or long sleeve

-Navy and Green polos with ADA logo required EO only pants, joggers, skinny/tight fit, -White polos may either be purchased from EO with the ADA logo OR from Store of Choice (must be free of any logos)

#### Light Blue or White Oxford or Dress Shirt

-Short, 3/4, or long sleeve -Cotton or cotton blend (no denim or linen) -No logos EO OR from Store of Choice

## FORMAL WEAR

**Grey Skirt** EO only

Girls Navy Blazer

EO only

Light Blue Oxford -Short or long sleeve EO only

**Black Ballet Flats** -Leather or leather-like

-No embellishments Store of Choice