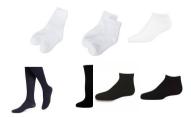

# Shoes, Socks, Tights, & Leggings

## **EVERYDAY & OPEN HOUSE** SOCKS, TIGHTS, & LEGGINGS

**CHAPEL SOCKS & TIGHTS** 

## **EVERYDAY & OPEN HOUSE SOCKS**

**EVERYDAY & OPEN HOUSE** 

**SHOES & BOOTS** 

**CHAPEL SOCKS** 

**Tights** -Christopher plaid ankle socks -White or navy footed tights -Plain white socks Store of Choice -Knee-high, ankle, crew, or no-show -Small branding/logos must adhere to approved colors: white, black, navy or grey

#### Socks

-Plain white or black socks -Trouser, crew, ankle, no-show -Small branding/logos must adhere to approved colors: white, black, navy or grey Store of Choice

Socks Black Trouser Socks Store of Choice