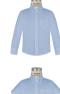

#### Light Blue or White Oxford or Dress Shirt

-Short, 3/4, or long sleeve -Cotton or cotton blend (no denim or linen) -No logos EO OR from Store of Choice

#### Light Blue or White Oxford or Dress Shirt

-Short or long sleeve (long sleeve may be worn rolled to 3/4 length) -Shirts must be tucked in -Cotton or cotton blend (no denim or linen) -No logos

EO OR from Store of Choice