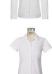

#### Light Blue or White Oxford or Dress Shirt

-Short, 3/4, or long sleeve -Cotton or cotton blend (no denim or linen) -No logos EO OR from Store of Choice

#### Light Blue or White Oxford or Dress Shirt

-Short or long sleeve (long sleeve may be worn rolled to 3/4 length) -Shirts must be tucked in -Cotton or cotton blend (no denim or linen) -No logos

EO OR from Store of Choice

## White Oxford

-Short or long sleeve -Shirt must be tucked in -Oxford can be worn everyday -No logos

Store of Choice or EO

#### White Oxford -Short or long sleeve

-Shirt must be tucked in -Oxford can be worn everyday -No logos Store of Choice or EO