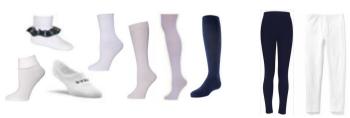

## SOCKS, TIGHTS, & LEGGINGS

**Tights** 

Store of Choice

#### Socks

-Christopher plaid ankle socks -White or navy footed tights -Plain white socks -Knee-high, ankle, or no-show -Small branding/logos must adhere to approved colors: white, black, navy or grey

EO or Store of Choice

#### Leggings

-White or navy leggings -Black, navy, hunter green, white, tan, -May only be worn under skirts grey, gold/yellow, or Christopher plaid Store of Choice Store of Choice or EO

## **EVERYDAY & OPEN HOUSE** SOCKS, TIGHTS, & LEGGINGS

**CHAPEL SOCKS & TIGHTS** 

## **EVERYDAY & OPEN HOUSE SOCKS**

**EVERYDAY & OPEN HOUSE** 

**SHOES & BOOTS** 

**CHAPEL SOCKS** 

**Tights** -Christopher plaid ankle socks -White or navy footed tights -Plain white socks Store of Choice -Knee-high, ankle, crew, or no-show -Small branding/logos must adhere to approved colors: white, black, navy or grey

#### Leggings

-White or navy leggings -May only be worn under skirts -Navy from EO only -White from Store of Choice