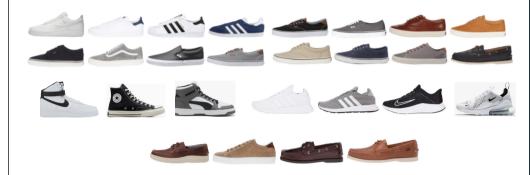

#### Athletic or Casual Shoes

-Must be white, black, navy, or grey -Branding/Logos must adhere to above approved colors -Leather, leather-like or canvas -Laces must be black, white or grey -No light-up shoes, patterns, wheelies, bright colors, glitter, or sparkle embellishments Store of Choice

#### Athletic or Casual Shoes

-May be worn with pants or skirts
-White, black, navy, or grey
-Slip-on or lace-up style
-Laces must be white or grey
-Leather, leather-like, suede, or canvas
-Small branding/logos must adhere to approved colors: white, black, navy, grey/silver, gold
Store of Choice

#### Athletic or Casual Shoes

-May be worn with pants or shorts
-White, grey, navy, beige, brown, tan, taupe, or black
-Slip-on or lace-up style
-Soles and laces must adhere to approved colors
-Leather, leather-like, suede, or canvas
-Small branding/logos must adhere to approved colors: white, black, brown, navy, grey/silver, gold
Store of Choice