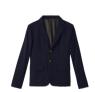

## FORMAL WEAR

**Grey Skirt** EO only

Girls Navy Blazer

EO only

Light Blue Oxford -Short or long sleeve EO only

**Black Ballet Flats** -Leather or leather-like

-No embellishments Store of Choice

## FORMAL WEAR

**Grey Pants** EO only

**Boys Navy Blazer** EO only

**Light Blue Oxford** -Short or long sleeve -Must be tucked in

EO only

**Black Dress Shoes** 

-Must have laces (no slip-ons) -Leather or leather-like Store of Choice