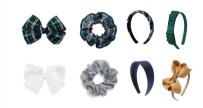

## HAIR, ACCESSORIES, AND MISCELLANEOUS ITEMS

-Students should wear their hair in professional styles -Hair must be a natural hair color -Headbands, ribbons, barrettes, bows, scrunchies, clips, or hair ties should reflect a spirit of modesty -Hair accessories worn must be approved colors: Christopher plaid (EO Only), black, white, grey, navy, hunter green, gold/yellow, or tan (or silver and gold metals)

Store of Choice

-All jewelry must adhere to a spirit of modesty and not be a source of distraction -Must adhere to approved colors: black, navy, hunter green, tan, white, grey (or silver and gold metals)