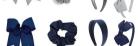

## HAIR, ACCESSORIES, AND MISCELLANEOUS ITEMS

-Students should wear their hair in professional styles -Hair must be a natural hair color -Headbands, ribbons, barrettes, bows, scrunchies, clips, or hair ties should reflect a spirit of modesty -Hair accessories worn must be approved colors: Christopher plaid (EO Only), black, white, grey, navy, hunter green, gold/yellow, or tan (or silver and gold metals)

Store of Choice

-All jewelry must adhere to a spirit of modesty and not be a source of distraction -Must adhere to approved colors: black, navy, hunter green, tan, white, grey (or silver and gold metals)