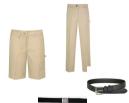

### **EVERYDAY**

Black or Brown Belt

-Leather or leather-like -No embellishments or large buckles Store of Choice

Khaki Pants or Shorts

-Dress fit; plain or pleated -No jeans/denim, corduroy, joggers, cargo pants, skinny/tight fit, droopy waists, jeggings -Shorts must be no shorter than 3" above the knee -Pant length must hit at the top of shoes Store of Choice

#### Socks

-Black Trouser Socks Store of Choice

**Black Belt** 

School of Rhetoric

Traditional Tie in Navy & Gold

Purchased through Arma Dei

Academy (\$25)

-Leather or leather-like -No embellishments or large buckles